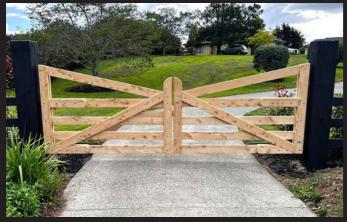

# The Angus

This gate makes a real statement wherever it is installed. With its raised sides and solid boards it is bold and beautiful. The extra height through the middle section makes it great for keeping the family dog safe and it looks great when inserted into a high fence.