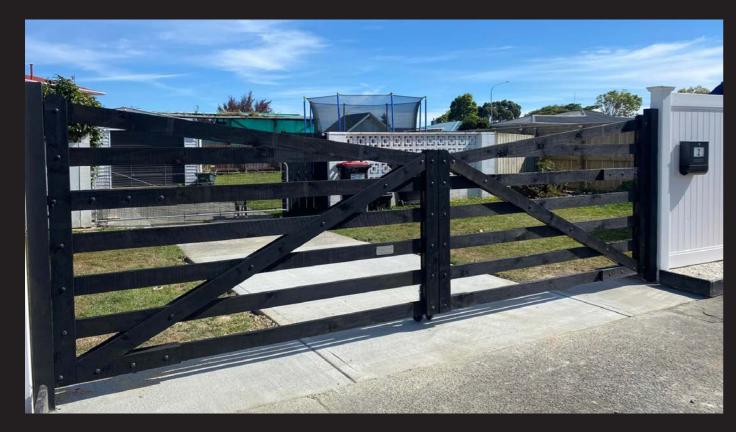

# The Angus

This gate makes a real statement wherever it is installed. With its raised sides and solid boards it is bold and beautiful. The extra height through the middle section makes it great for keeping the family dog safe and it looks great when inserted into a high fence.