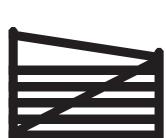

# The Angus

This gate makes a real statement wherever it is installed. With its raised sides and solid boards it is bold and beautiful. The extra height through the middle section makes it great for keeping the family dog safe and it looks great when inserted into a high fence.