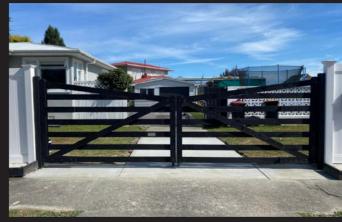

# The Angus

This gate makes a real statement wherever it is installed. With its raised sides and solid boards it is bold and beautiful. The extra height through the middle section makes it great for keeping the family dog safe and it looks great when inserted into a high fence.